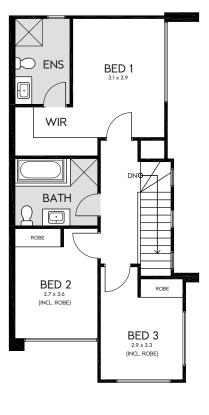

Upstairs, the primary suite is a true retreat, serviced by a luxurious ensuite and walk-in robe. This level also includes two additional bedrooms and a stylish main bathroom, ensuring ample space for relaxation and privacy.

|                                                | $\overline{}$                           |
|------------------------------------------------|-----------------------------------------|
| AREAS<br>LOT 444 SIZE                          | m2                                      |
| GROUND FLOOR UPPER FLOOR GARAGE PORCH OVERHANG | 41.82<br>63.23<br>19.97<br>4.97<br>1.92 |
| TOTAL                                          | 131.91                                  |

GROUND FLOOR FIRST FLOOR

Lot 444 floorplan as shown.