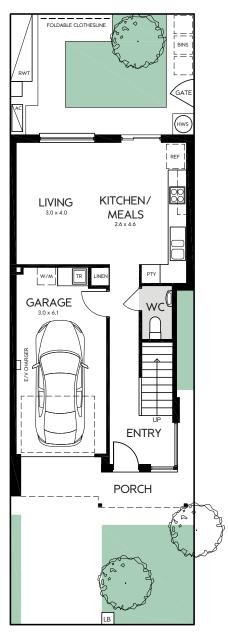

#### Lot 444 Karra Avenue

Designed for today's dynamic lifestyle, Lot 444 features a spacious open floorplan, inviting your family to come together to cook, dine and relax. Through the rear sliding doors and you're in your own charming courtyard a pocket of paradise perfect for entertaining friends and family.

|                                                | $\overline{}$                           |
|------------------------------------------------|-----------------------------------------|
| AREAS<br>LOT 444 SIZE                          | m2                                      |
| GROUND FLOOR UPPER FLOOR GARAGE PORCH OVERHANG | 41.82<br>63.23<br>19.97<br>4.97<br>1.92 |
| TOTAL                                          | 131.91                                  |

GROUND FLOOR FIRST FLOOR

Lot 444 floorplan as shown.