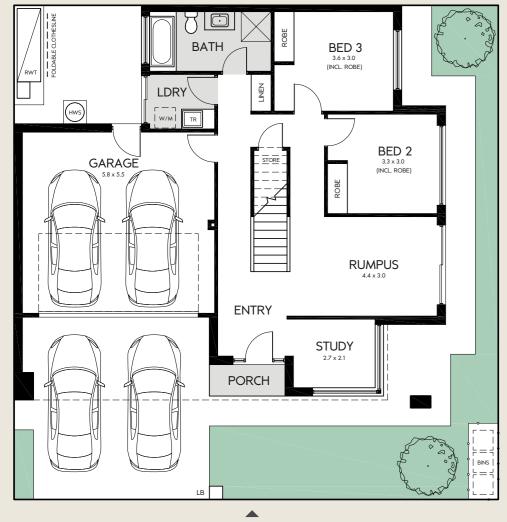

A private primary suite provides a luxurious retreat, while the lower level offers two bedrooms, a second living space and a dedicated study—ideal for family life or working from home. Thoughtfully crafted, Lot 412 isn't just a home—it's an invitation to live beautifully.

2 Living 3 + Study 2 2 2 2