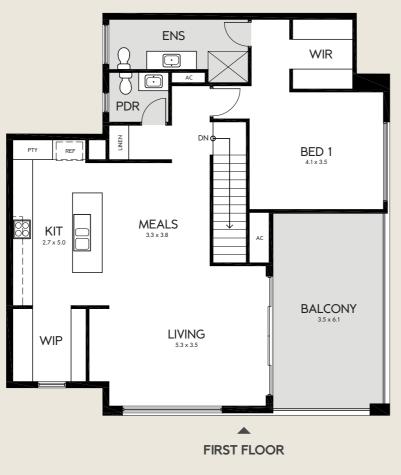

## Lot 412 Matthews Avenue

Welcome to Lot 412 Matthews Avenue – designed with sophistication and warmth, this stunning residence with Karra Reserve views maximises light, space, and style.

The open-plan second floor seamlessly connects the kitchen, living, and dining areas to a generous balcony, offering breathtaking views of Karra Reserve—perfect for entertaining.

A private primary suite provides a luxurious retreat, while the lower level offers two bedrooms, a second living space and a dedicated study—ideal for family life or working from home. Thoughtfully crafted, Lot 412 isn't just a home—it's an invitation to live beautifully.