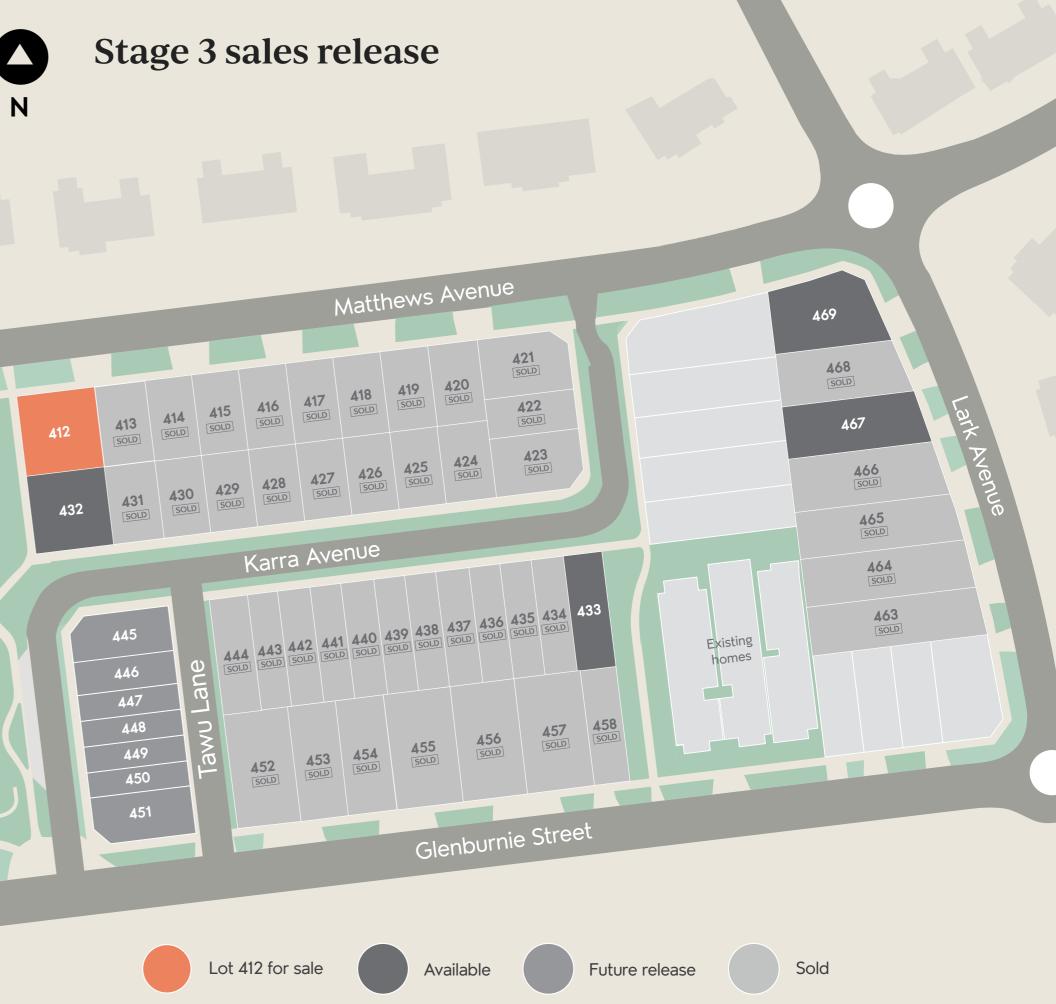

## Lot 412 Matthews Avenue

Welcome to Lot 412 Matthews Avenue – designed with sophistication and warmth, this stunning residence with Karra Reserve views maximises light, space, and style.

The open-plan second floor seamlessly connects the kitchen, living, and dining areas to a generous balcony, offering breathtaking views of Karra Reserve—perfect for entertaining.

Karra Reserve

For more information, contact a Seaton sales consultant on 1800 161 283 or visit Seaton5023.com.au

A COMMUNITY BY

Delivered by Renewal SA in partnership with the South Australian Housing Trust.