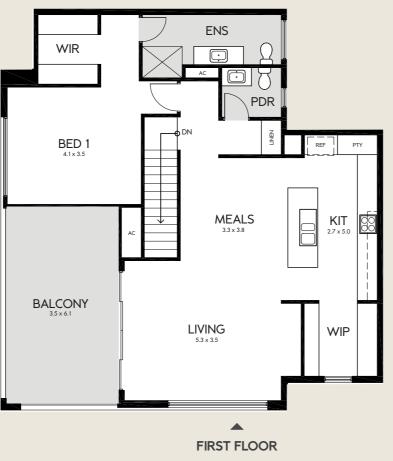

2 Living = 3 + Study = 2 2 2

The open-plan second floor seamlessly connects the kitchen, living, and dining areas to a generous balcony, offering breathtaking views of Karra Reserve—perfect for entertaining.

| AREAS        | m <sup>2</sup> |
|--------------|----------------|
| LOT 432 SIZE | 218.00         |
| GROUND FLOOR | 80.60          |
| UPPER FLOOR  | 103.40         |
| GARAGE       | 35.60          |
| PORCH        | 2.20           |
| BALCONY      | 21.50          |
| TOTAL        | 243.30         |
|              |                |