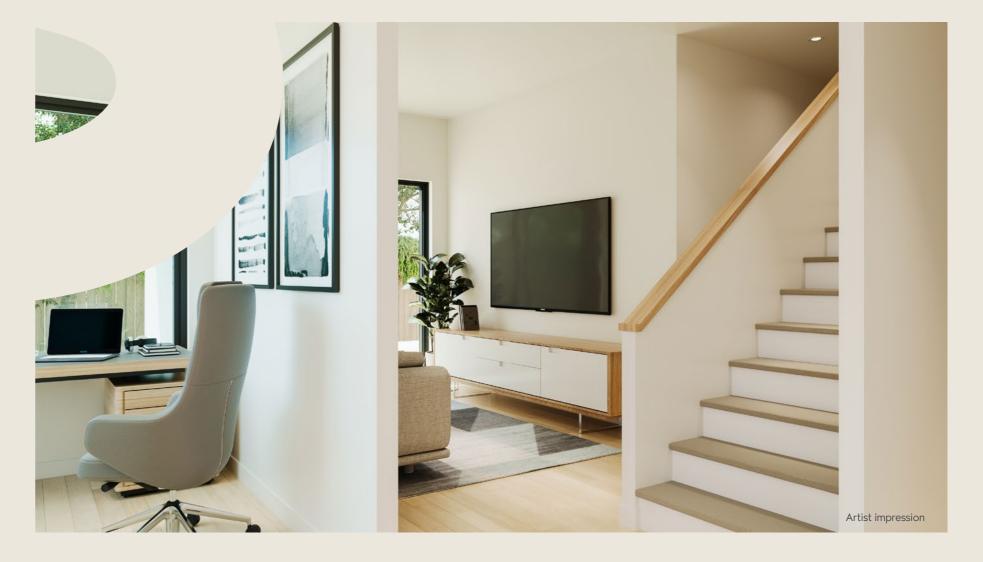

# Step into a home designed for modern living, where every detail is crafted for comfort, style, and sophistication. Experience the perfect blend of luxury and functionality.

#### **INCLUSIONS:**

- Stone benchtops
- Ducted air conditioning
- Double glazing
- Internal roller blinds
- Black and stainless-steel appliances
- Custom-designed joinery throughout
- Timber effect flooring and plush carpets throughout
- Automatic, panel-lift double garage door
- Built-in sliding robes to bedrooms
- Electric heat pump hot water system
- Choice of colour schemes, selections and upgrades available