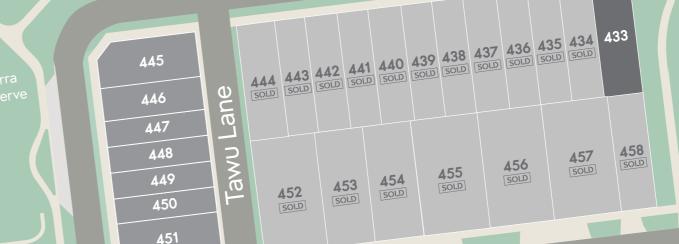

#### Stage 3 sales release

Ν

### Matthews Avenue

## Glenburnie Street

Lot 432 for sale

Available

Future release

Existing homes

468 SOLD

467

466 SOLD

465 SOLD

> 464 SOLD

> > 463 SOLD

For more information, contact a Seaton sales consultant on 1800 161 283 or visit Seaton5023.com.au

Renewal **SA** 

Delivered by Renewal SA in partnership with the South Australian Housing Trust.