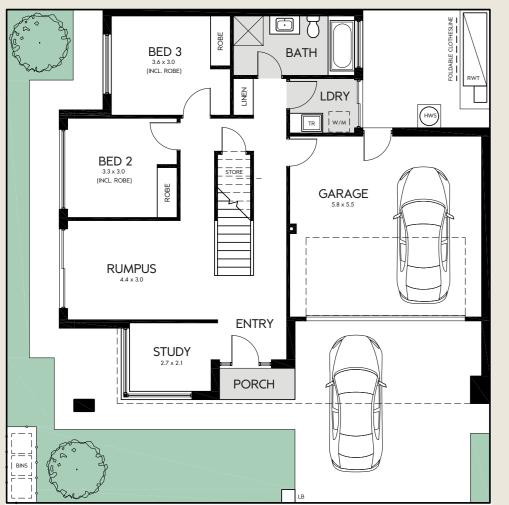

A private primary suite provides a luxurious retreat, while the lower level offers two bedrooms, a second living space and a dedicated study—ideal for family life or working from home. Thoughtfully crafted, Lot 432 isn't just a home – it's an invitation to live beautifully.

**GROUND FLOOR** 

| AREAS        | m <sup>2</sup> |
|--------------|----------------|
| LOT 432 SIZE | 218.00         |
| GROUND FLOOR | 80.60          |
| UPPER FLOOR  | 103.40         |
| GARAGE       | 35.60          |
| PORCH        | 2.20           |
| BALCONY      | 21.50          |
| TOTAL        | 243.30         |
|              |                |