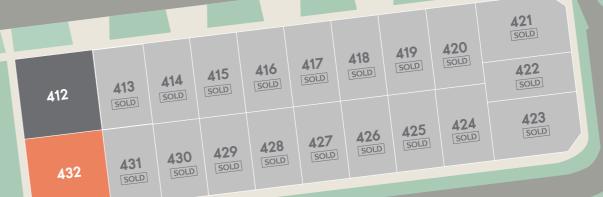

#### Stage 3 sales release

Ν

#### Karra Avenue

## Glenburnie Street

Lot 432 for sale

Available

Future release

Existing homes

468 SOLD

467

466 SOLD