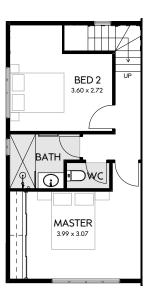

The ground floor boasts an open-plan living, kitchen and dining area complete with a walk-in pantry, perfect for modern living and effortless entertaining.

Upstairs, you'll discover two generously sized bedrooms and a beautifully appointed main bathroom, offering all the essentials for stylish and comfortable living.

| AREAS        | m2     |
|--------------|--------|
| LOT SIZE     | 146    |
| GROUND FLOOR | 54.74  |
| UPPER FLOOR  | 44.34  |
| GARAGE       | 17.21  |
| PORCH        | 2.44   |
| TOTAL        | 118.73 |

**GROUND FLOOR** 

FIRST FLOOR

Lot 22 floorplan as shown.