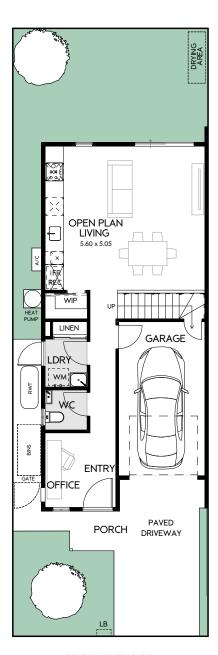

The ground floor boasts an open-plan living, kitchen and dining area complete with a walk-in pantry, perfect for modern living and effortless entertaining.

Upstairs, you'll discover two generously sized bedrooms and a beautifully appointed main bathroom, offering all the essentials for stylish and comfortable living.

## **Lot 22**Parker Avenue

A home packed with features including:

- 2.7m ceilings throughout
- Split system air-conditioning to living and main bedroom
- Polytec matt benchtops throughout
- Custom-designed joinery throughout
- Chrome tapware
- 4 Zone Induction cooktop
- Durable woodgrain laminate flooring and carpets throughout
- Built-in sliding robe to master bedroom
- Automatic garage door
- Choice of colour schemes, selections and upgrades available

| AREAS        | m2     |
|--------------|--------|
| LOT SIZE     | 146    |
| GROUND FLOOR | 54.74  |
| UPPER FLOOR  | 44.34  |
| GARAGE       | 17.21  |
| PORCH        | 2.44   |
| TOTAL        | 118.73 |

**GROUND FLOOR** 

FIRST FLOOR

Lot 22 floorplan as shown.