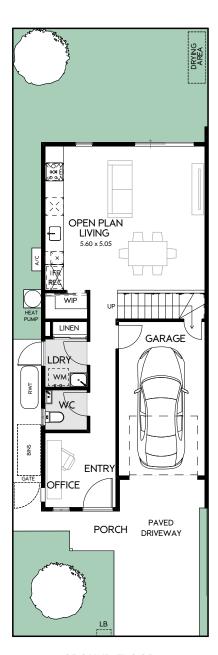

The ground floor boasts an open-plan living, kitchen and dining area complete with a walk-in pantry, perfect for modern living and effortless entertaining.

Upstairs, you'll discover two generously sized bedrooms and a beautifully appointed main bathroom, offering all the essentials for stylish and comfortable living.

| AREAS        | m2     |
|--------------|--------|
| LOT SIZE     | 146    |
| GROUND FLOOR | 54.74  |
| UPPER FLOOR  | 44.34  |
| GARAGE       | 17.21  |
| PORCH        | 2.44   |
| TOTAL        | 118.73 |

**GROUND FLOOR** 

FIRST FLOOR

Lot 26 floorplan as shown.