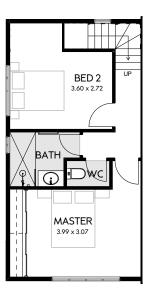

The ground floor boasts an open-plan living, kitchen and dining area complete with a walk-in pantry, perfect for modern living and effortless entertaining.

Upstairs, you'll discover two generously sized bedrooms and a beautifully appointed main bathroom, offering all the essentials for stylish and comfortable living.

| AREAS        | m2     |
|--------------|--------|
| LOT SIZE     | 146    |
| GROUND FLOOR | 54.74  |
| UPPER FLOOR  | 44.34  |
| GARAGE       | 17.21  |
| PORCH        | 2.44   |
| TOTAL        | 118.73 |

**GROUND FLOOR** 

FIRST FLOOR

Lot 26 floorplan as shown.