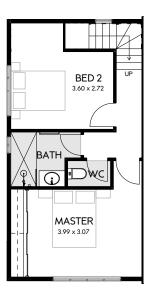

The ground floor boasts an open-plan living, kitchen and dining area complete with a walk-in pantry, perfect for modern living and effortless entertaining.

Upstairs, you'll discover two generously sized bedrooms and a beautifully appointed main bathroom, offering all the essentials for stylish and comfortable living.

|              | 1      |
|--------------|--------|
| AREAS        | m2     |
| LOT SIZE     | 147    |
| GROUND FLOOR | 54.74  |
| UPPER FLOOR  | 44.34  |
| GARAGE       | 17.21  |
| PORCH        | 2.44   |
| TOTAL        | 118.73 |
|              |        |

**GROUND FLOOR** 

FIRST FLOOR

Lot 27 floorplan as shown.