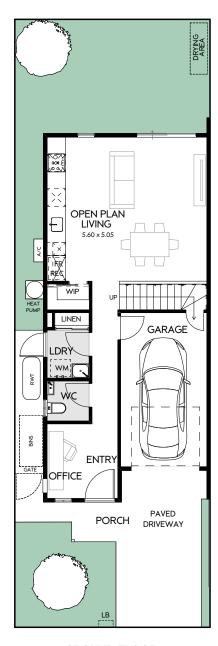

The ground floor boasts an open-plan living, kitchen and dining area complete with a walk-in pantry, perfect for modern living and effortless entertaining.

Upstairs, you'll discover two generously sized bedrooms and a beautifully appointed main bathroom, offering all the essentials for stylish and comfortable living.

|              | 1      |
|--------------|--------|
| AREAS        | m2     |
| LOT SIZE     | 147    |
| GROUND FLOOR | 54.74  |
| UPPER FLOOR  | 44.34  |
| GARAGE       | 17.21  |
| PORCH        | 2.44   |
| TOTAL        | 118.73 |
|              |        |

**GROUND FLOOR** 

FIRST FLOOR

Lot 27 floorplan as shown.