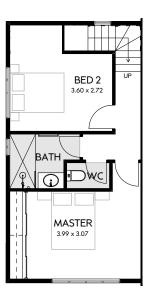

The ground floor boasts an open-plan living, kitchen and dining area complete with a walk-in pantry, perfect for modern living and effortless entertaining.

Upstairs, you'll discover two generously sized bedrooms and a beautifully appointed main bathroom, offering all the essentials for stylish and comfortable living.

| AREAS        | m2     |
|--------------|--------|
| LOT SIZE     | 147    |
| GROUND FLOOR | 54.74  |
| UPPER FLOOR  | 44.34  |
| GARAGE       | 17.21  |
| PORCH        | 2.44   |
| TOTAL        | 118.73 |

**GROUND FLOOR** 

FIRST FLOOR

Lot 28 floorplan as shown.