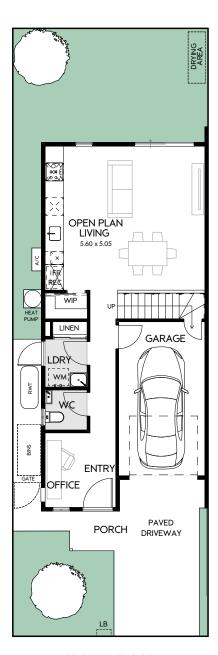

The ground floor boasts an open-plan living, kitchen and dining area complete with a walk-in pantry, perfect for modern living and effortless entertaining.

Upstairs, you'll discover two generously sized bedrooms and a beautifully appointed main bathroom, offering all the essentials for stylish and comfortable living.

| AREAS        | m2     |
|--------------|--------|
| LOT SIZE     | 147    |
| GROUND FLOOR | 54.74  |
| UPPER FLOOR  | 44.34  |
| GARAGE       | 17.21  |
| PORCH        | 2.44   |
| TOTAL        | 118.73 |

**GROUND FLOOR** 

FIRST FLOOR

Lot 28 floorplan as shown.